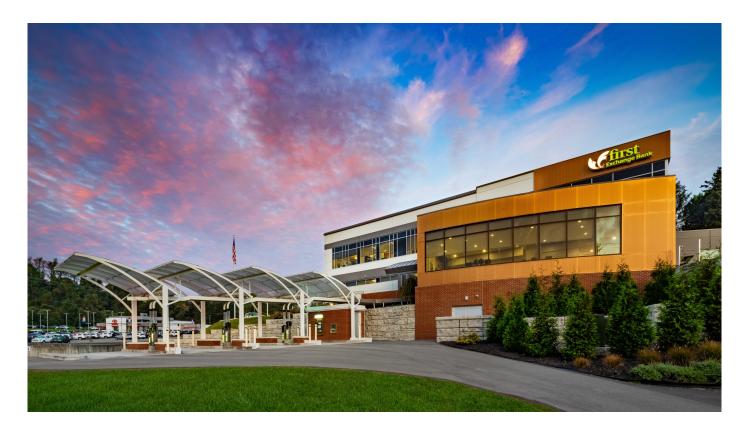

# FIRST EXCHANGE BANK

Fairmont, West Virginia

First Exchange Bank opened the doors of the bank's new headquarters in White Hall, located at the corner of U.S. 250 and NASA Boulevard. This building will serve as the new central office, moving from Mannington. The new location was chosen based on access to I-79 with hopes of growth for the company and the community of Fairmont. The new branch features innovations including safety deposit boxes that require a handprint signature and drive-through kiosks, allowing larger vehicles to pass. The new bank headquarters is one of several investments that outside companies have made in the area with construction happening alongside the Middletown Commons, an extension of High Technology park.