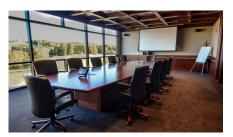

## SHAFT DRILLERS

International Headquarters— Mt. Morris, PA

Shaft Drillers International Headquarters in Mt. Morris, Pennsylvania is a new four-story, Class A corporate headquarter facility. The 40,000 sf structure was designed to achieve a comfortable and efficient work environment. The Owner's request for a more traditional aesthetic was met with a classic masonry and stone exterior paired with sophisticated interiors featuring raised wood paneling, wood coffered ceilings and marble flooring. The facility includes over 70 private offices, serviceable balconies on each floor, a central lunch room, a fitness center with locker rooms and showers, and other amenities to support and complement the demanding work schedules of SDI's employees and corporate officers.