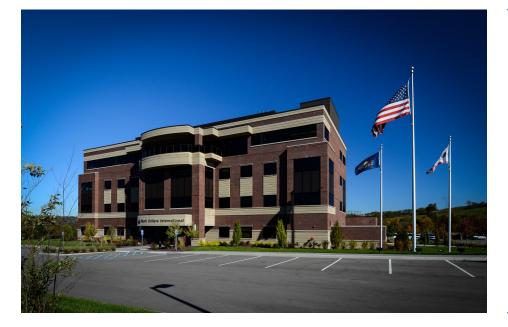

## SHAFT DRILLERS

International Headquarters— Mt. Morris, PA

Shaft Drillers International Headquarters in Mt. Morris, Pennsylvania is a new four-story, Class A corporate headquarter facility. The 40,000 sf structure was designed to achieve a comfortable and efficient work environment. The Owner's request for a more traditional aesthetic was met with a classic masonry and stone exterior paired with sophisticated interiors featuring raised wood paneling, wood coffered ceilings and marble flooring. The facility includes over 70 private offices, serviceable balconies on each floor, a central lunch room, a fitness center with locker rooms and showers, and other amenities to support and complement the demanding work schedules of SDI's employees and corporate officers.