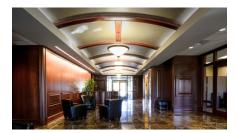

## SHAFT DRILLERS

International Headquarters— Mt. Morris, PA

Shaft Drillers International Headquarters in Mt. Morris, Pennsylvania is a new four-story, Class A corporate headquarter facility. The 40,000 sf structure was designed to achieve a comfortable and efficient work environment. The Owner's request for a more traditional aesthetic was met with a classic masonry and stone exterior paired with sophisticated interiors featuring raised wood paneling, wood coffered ceilings and marble flooring. The facility includes over 70 private offices, serviceable balconies on each floor, a central lunch room, a fitness center with locker rooms and showers, and other amenities to support and complement the demanding work schedules of SDI's employees and corporate officers.