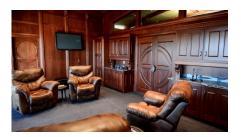

## SHAFT DRILLERS

International Headquarters— Mt. Morris, PA

Shaft Drillers International Headquarters in Mt. Morris, Pennsylvania is a new four-story, Class A corporate headquarter facility. The 40,000 sf structure was designed to achieve a comfortable and efficient work environment. The Owner's request for a more traditional aesthetic was met with a classic masonry and stone exterior paired with sophisticated interiors featuring raised wood paneling, wood coffered ceilings and marble flooring. The facility includes over 70 private offices, serviceable balconies on each floor, a central lunch room, a fitness center with locker rooms and showers, and other amenities to support and complement the demanding work schedules of SDI's employees and corporate officers.